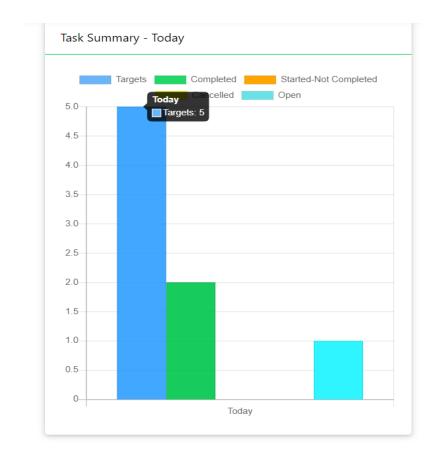

#### Task summary today:

Summary of Specialist's today's activities.

Targets – Total no. of today activities

Open – Activities are in open status

Completed – Target achieved closed activities

Started not completed - Target not achieved closed activities

Cancelled - Cancelled activities