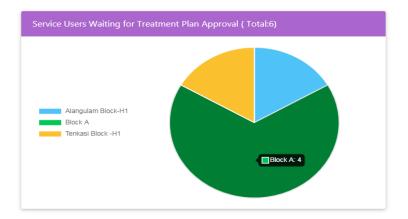

#### Service Users Waiting for Treatment Plan Approval:

Total number of service users who are all waiting for treatment plan Approval (treatment status is in waiting for approval) by block-wise.