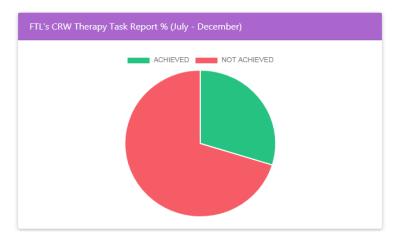

### FTL's CRW Therapy Task Report %:

Last 6 months CRWs (who are all under concern FTL) activities which are related to the service users treatment.