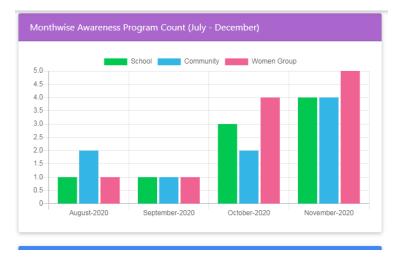

#### Month-wise awareness program count:

Total number of awareness program organized in the last 6 months in the blocks allocated to the FTL.