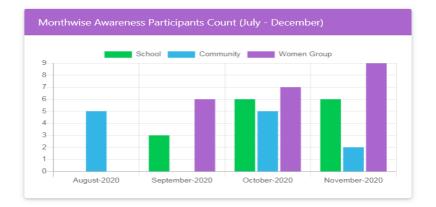

#### **Month-wise Awareness Participants Count:**

Total number of participants attended in the awareness program organized in the last 6 months.