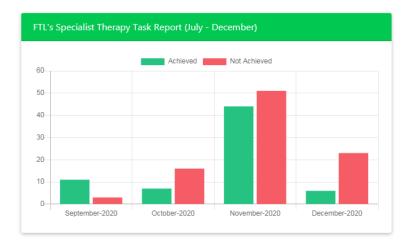

#### FTL's Specialist Therapy Task Report:

Last 6 months Specialists (who are all under concern FTL) activities which are related to the service users treatment.