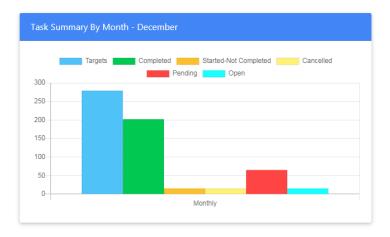

#### Task summary by Month-this month:

Summary of Specialists and CRWs who are all working under the FTL Current month activities.

Targets – Total no. of current month activities

Open – Activities are in open status

Completed - Target achieved closed activities

Started not completed – Target not achieved closed activities

Cancelled – Cancelled activities

Pending - Activities are in pending status (previous days open/unclosed activities automatically changed to pending status)