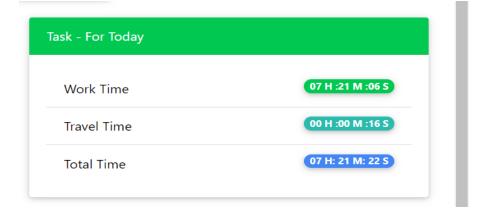

#### **Task-For Today:**

Today's work & travel time of the Specialist.

| k - For Today |                  |
|---------------|------------------|
| Work Time     | 07 H :21 M :06 S |
| Travel Time   | 00 H :00 M :16 S |
| Total Time    | 07 H: 21 M: 22 S |