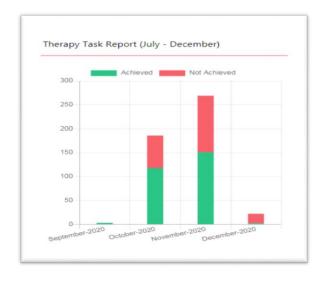

## **Therapy Task Report:**

Concern CRW's month wise therapy task achievement chart