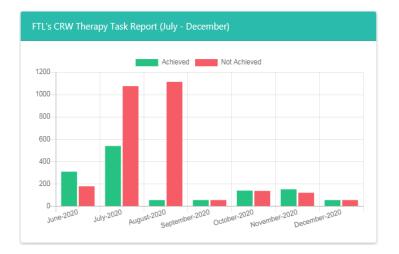

#### FTL's CRW Therapy Task Report:

Last 6 months CRWs (who are all under concern FTL) activities which are related to the service users treatment.