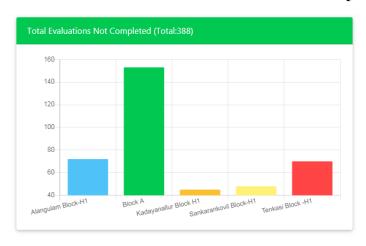

#### **Total Evaluations not completed:**

Total number of evaluations that are not completed till date by block-wise.