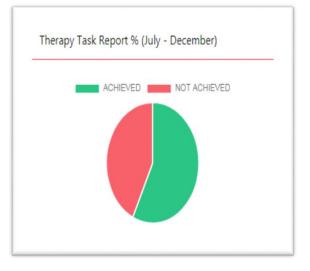

## **CRW Therapy Task Report (%):**

Last 6 months CRWs activities which are related to the service users treatment.

### FTL's CRW Therapy Task Report %:

Last 6 months CRWs (who are all under concern FTL) activities which are related to the service users treatment.