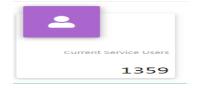

#### **Current service users:**

The Service users who are all in Approved, Assigned for Assessment, Assessment Completed, Treatment Created, Treatment Ongoing, Treatment Completed, Treatment plan Assigned and Submitted, Treatment Evaluation Assigned and Submitted, Treatment Evaluation Completed Status are called Current Service Users.