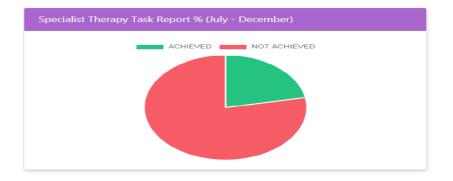

## **Specialist Therapy Task Report %:**

Last 6 months Specialists activities which are related to the service users treatment.