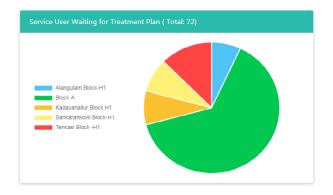

#### Service Users Waiting for Treatment Plan:

Total number of service users who are all waiting for treatment plan (treatment status is in created) by block-wise.