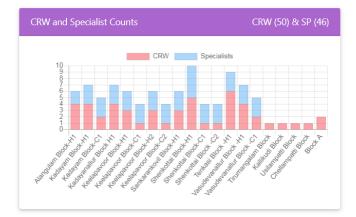

#### **CRW and Specialist Count:**

Total number of CRWs and Specialists in the program.