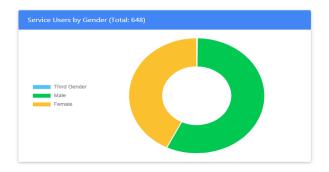

## Service users by Gender:

Gender-wise service users count in the program.

| Third Gender   |  |  |
|----------------|--|--|
| Male<br>Female |  |  |
|                |  |  |

#### Service Users by Gender:

Total number of service users by gender- wise in the blocks allocated to the FTL.