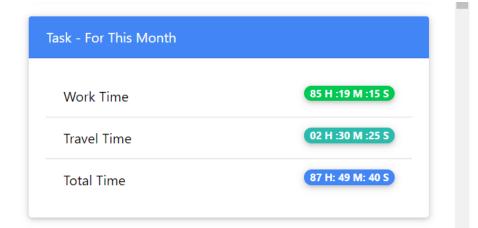

#### Task –For this month:

Current month's work & travel time of the CRW.

| ask - For This Month |                  |
|----------------------|------------------|
| Work Time            | 85 H :19 M :15 S |
| Travel Time          | 02 H :30 M :25 S |
| Total Time           | 87 H: 49 M: 40 S |