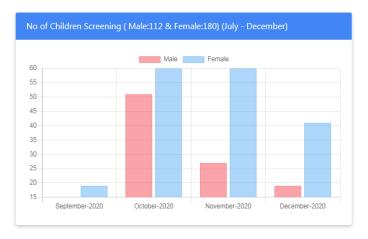

#### No. of Children Screening:

Total number of children screened in the last 6 months in the blocks allocated to the FTL.