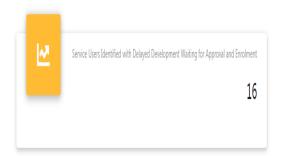

# Service Users Identified with Delayed development waiting for Approval and Enrolment:

Total number of service users who are all in waiting for approval status in that concerned block (The block that belongs to Specialist).