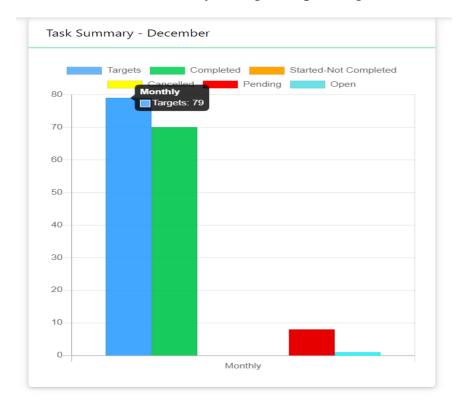

#### Task summary-this month:

Summary of Specialist's Current month activities.

Targets - Total no. of current month activities

Open – Activities are in open status

Completed – Target achieved closed activities

Started not completed - Target not achieved closed activities

Cancelled – Cancelled activities

Pending - Activities are in pending status (previous days open/unclosed activities automatically changed to pending status)

| Task St | ummary - December                       |
|---------|-----------------------------------------|
|         | Targets Completed Started-Not Completed |
| 80      | Monthly Targets: 79                     |
| 70      |                                         |
| 60      |                                         |
| 50      |                                         |
| 40      |                                         |
| 30      |                                         |
| 20      |                                         |
| 10      |                                         |
| 0       | Monthly                                 |