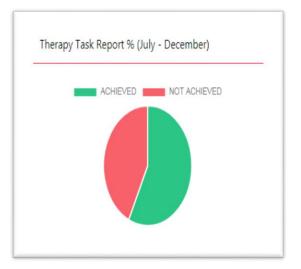

## **Therapy Task Report:**

Concern CRW's month wise therapy task achievement chart