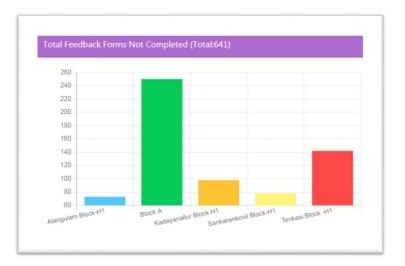

#### **Total Feedback forms not completed:**

Total number of feedback forms that are not completed till date by block-wise.