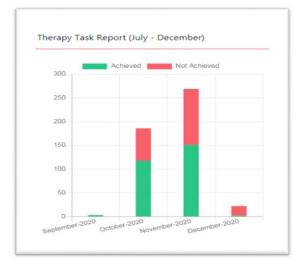

## **CRW Therapy Task Report:**

Last 6 months CRWs activities which are related to the service users treatment.

#### FTL's CRW Therapy Task Report:

Last 6 months CRWs (who are all under concern FTL) activities which are related to the service users treatment.