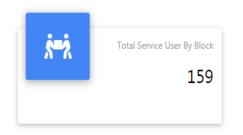

#### **Total Service Users by Block:**

Total number of service users in that concerned block (The block that belongs to CRW).

| <u>ś=ż</u> | Total Service User By Block |
|------------|-----------------------------|
|            | 159                         |
|            |                             |