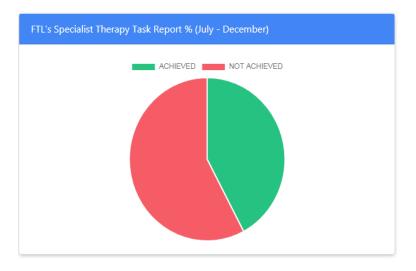

#### FTL's Specialist Therapy Task Report %:

Last 6 months Specialists (who are all under concern FTL) activities which are related to the service users treatment.