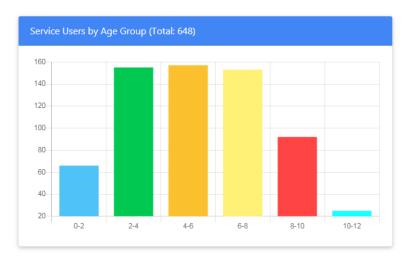

#### Service users by Age Group:

Total number of service users by age- wise in the blocks allocated to the FTL.