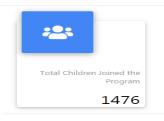

#### Total children who joined the program:

Total number of service users in all blocks.