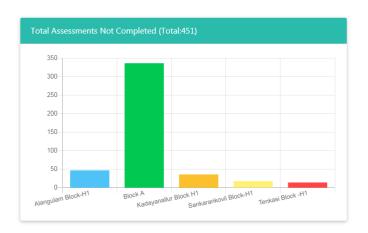

#### **Total Assessments not completed:**

Total number of assessments that are not completed till date by block-wise.