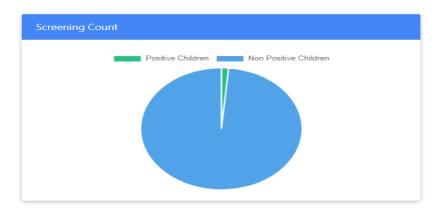

#### **Screening Count:**

Screening count indicates that the total number of children screened positive and negative.