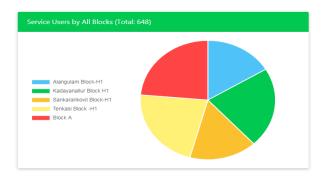

### Service users by blocks:

Block-wise service users count in the program.

| Service Users by Blo                                                                                                                                                           |                                                                                                                                                                                                                                                                                |
|--------------------------------------------------------------------------------------------------------------------------------------------------------------------------------|--------------------------------------------------------------------------------------------------------------------------------------------------------------------------------------------------------------------------------------------------------------------------------|
| Alangulam Bloc<br>Kadayam Block<br>Kadayam Block<br>Kadayanallur B<br>Keelapavoor Bl<br>Keelapavoor Bl<br>Keelapavoor Bl<br>Keelapavoor Bl<br>Sankarankovil<br>Shenkottai Bloc | ck-H1 Shenkottai Block -C2   K-C1 Tenkasi Block -H1   Vasudevanallur Block -H1 Vasudevanallur Block -C1   lock-H1 Vasudevanallur Block -C1   lock-C1 Tirumangalam Block   lock-C2 Kallikudi Block   lock-C2 Chellampatti Block   Block-H1 Kabilamalai Block   Block-H1 Block A |

#### Service Users by all Blocks:

Total number of service users by block-wise in the blocks allocated to the FTL.