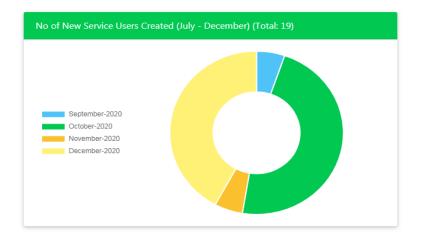

#### No. of new Service Users Created:

Total number of new service users created in the last 6 months.