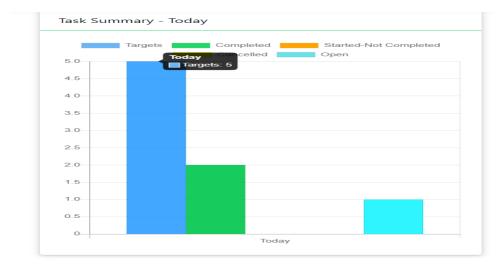

#### Task summary today:

Summary of Specialist's today's activities.

Targets – Total no. of today activities

Open – Activities are in open status

Completed – Target achieved closed activities

Started not completed - Target not achieved closed activities

Cancelled - Cancelled activities