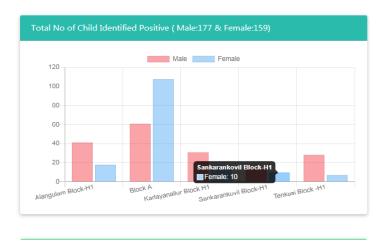

## **Total no. of Child Identified Positive:**

Total number of children identified positive (Male & Female) in the last 6 months in the blocks allocated to the FTL.