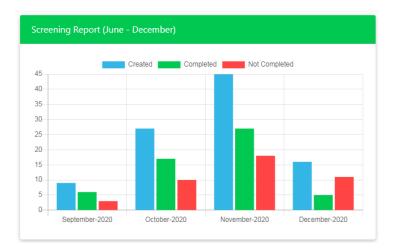

#### **Screening Report:**

Total number of Screening program conducted in the last 6 months in the blocks allocated to the FTL.