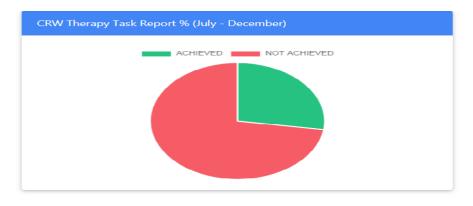

## **CRW Therapy Task Report (%):**

Last 6 months CRWs activities which are related to the service users treatment.