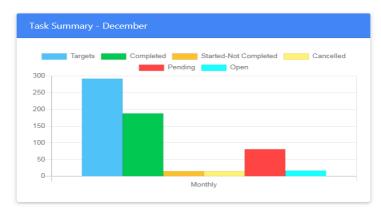

#### **Task Summary-This Month:**

Summary of current month's activities of all the users in the program.

Targets – Total no. of current month activities

Open – Activities are in open status

Completed - Target achieved closed activities

Started not completed - Target not achieved closed activities

Cancelled – Cancelled activities

Pending - Activities are in pending status (previous days open/unclosed activities automatically changed to pending status)