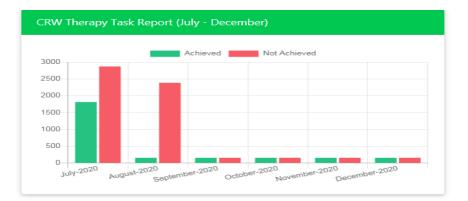

## **CRW Therapy Task Report:**

Last 6 months CRWs activities which are related to the service users treatment.