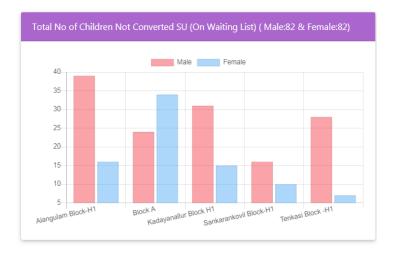

#### Total no. of Children not Converted SU (On waiting list):

Total number of children not Converted to SU (Male & Female) in the last 6 months (the blocks allocated to the FTL).