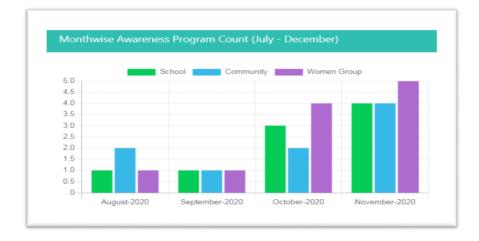

## Month-wise Awareness Program Count:

Total number of awareness program organized in the last 6 months.