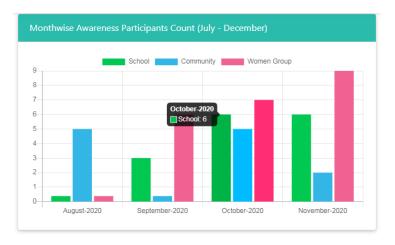

#### **Month-wise Awareness Participants Count:**

Total number of participants attended in the awareness program organized in the last 6 months.